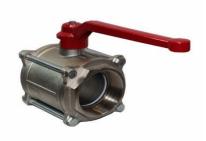

## **Industrial Transport** Catalog



Phone: 956.378-.0308







## **Industrial Transportation Catalog**

## **Valves**



#### **Brass Pressure Relief**

2", 155-300 CFM, Male NPT

THREAD SIZES AVAILIABLE:

1-1/4", 1-1/2", 2", 2-1/2"



#### **Manaway Hatches**

Gaskets

Wing Nut Assy



#### **Vacuum Relief Valve**

Poly Bell Housing -1-1/2" Male NPT 370 CFM



#### **Butterfly Valves**

**Stainless Steel Stem** 

200 psi NSCWP

Notched Ductile Body/ Buna Seals

Sizes: 2"-12"





#### **Ball Valves**

**BRASS, POLY, STEEL, STAINLESS** 

Sizes: 1/4"-4"



# MZ Brass Valves

Sizes: 2" 6"

Operation Options: Lever, Heated, Piston

Mount: Flange and threaded





## **Industrial Transportation Catalog**

## **Camlok Adapters**



TYPE A







TYPE B



- Aluminum
- Stainless Steel
- Poly
- Bronze





#### **More Options:**

- 1/2" 12"
- Also Available:
- Screens/ Gaskets



Replacement Handles/ Pins

- Safety Locks
- Whip Checks
- Sight glass































TYPE E

**TYPE F** 















## **Industrial Transportation Catalog**

### Hose

- Oilfield Suction/ Tank Truck
- Layflat/ Discharge
- . Dry Bulk/ Sand
- . PVC/ Drop Hose
- . Air/ Water
- . Chemical/ Acid
- . Steel Braided/ FDA Hose