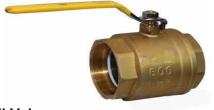

## **Industrial Transport** Catalog



Phone: 956.378-.0308







## **Industrial Transportation Catalog**

## **Valves**



#### **Brass Pressure Relief**

2", 155-300 CFM, Male NPT

THREAD SIZES AVAILIABLE:

1-1/4", 1-1/2", 2", 2-1/2"



#### **Manaway Hatches**

Gaskets

Wing Nut Assy



#### **Vacuum Relief Valve**

Poly Bell Housing -1-1/2" Male NPT 370 CFM



#### **Butterfly Valves**

**Stainless Steel Stem** 

200 psi NSCWP

Notched Ductile Body/ Buna Seals

Sizes: 2"-12"





#### **Ball Valves**

**BRASS, POLY, STEEL, STAINLESS** 

Sizes: 1/4"-4"



# MZ Brass Valves

Sizes: 2" 6"

Operation Options: Lever, Heated, Piston

Mount: Flange and threaded





## **Industrial Transportation Catalog**

## **Camlok Adapters**



TYPE A







TYPE B



- Aluminum
- Stainless Steel
- Poly
- Bronze





#### **More Options:**

- 1/2" 12"
- Also Available:
- Screens/ Gaskets



Replacement Handles/ Pins

- Safety Locks
- Whip Checks
- Sight glass































TYPE E

**TYPE F** 















## **Industrial Transportation Catalog**

### Hose

- Oilfield Suction/ Tank Truck
- Layflat/ Discharge
- . Dry Bulk/ Sand
- . PVC/ Drop Hose
- . Air/ Water
- . Chemical/ Acid
- . Steel Braided/ FDA Hose