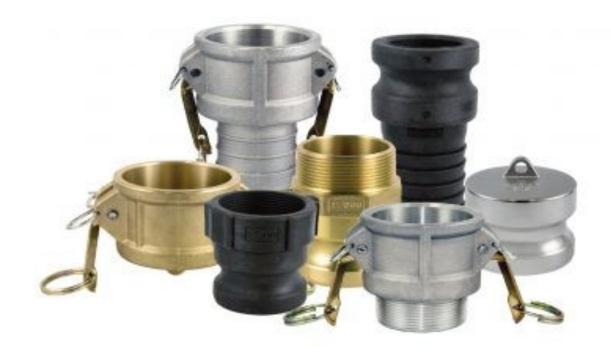

## **Camlok Adapters**

TYPE A

TYPE B

- Aluminum
- Stainless Steel
- Poly
- Bronze

#### **More Options:**

- 1/2" 12"
- Also Available:
- Screens/ Gaskets

Replacement Handles/ Pins

- Safety Locks
- Whip Checks
- Sight glass

TYPE E

**TYPE F** 