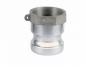

## **Camlok Adapters**

TYPE A

TYPE B

- Aluminum
- Stainless Steel
- Poly
- Bronze

#### **More Options:**

- 1/2" 12"
- Also Available:
- Screens/ Gaskets

Replacement Handles/ Pins

- Safety Locks
- Whip Checks
- Sight glass

TYPE E

**TYPE F** 