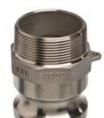

## **Camlok Adapters**

TYPE A

TYPE B

- Aluminum
- Stainless Steel
- Poly
- Bronze

#### **More Options:**

- 1/2" 12"
- Also Available:
- Screens/ Gaskets

Replacement Handles/ Pins

- Safety Locks
- Whip Checks
- Sight glass

TYPE E

**TYPE F** 