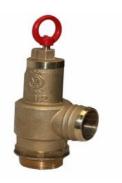

#### **Brass Pressure Relief**

2", 155-300 CFM, Male NPT

THREAD SIZES AVAILIABLE:

1-1/4", 1-1/2", 2", 2-1/2"