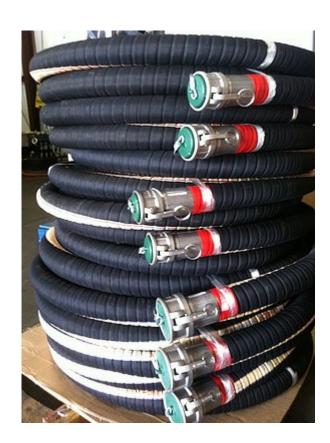

### Hose

- Oilfield Suction/ Tank Truck
- Layflat/ Discharge
- . Dry Bulk/ Sand
- . PVC/ Drop Hose
- . Air/ Water
- . Chemical/ Acid
- . Steel Braided/ FDA Hose