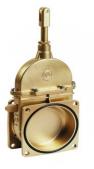

# MZ Brass Valves

Sizes: 2" 6"

Operation Options: Lever, Heated, Piston

Mount: Flange and threaded