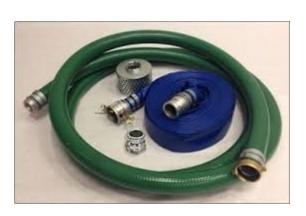

### Hose

- Oilfield Suction/ Tank Truck
- Layflat/ Discharge
- . Dry Bulk/ Sand
- . PVC/ Drop Hose
- . Air/ Water
- . Chemical/ Acid
- . Steel Braided/ FDA Hose