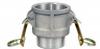

## **Camlok Adapters**

TYPE A

TYPE B

- Aluminum
- Stainless Steel
- Poly
- Bronze

#### **More Options:**

- 1/2" 12"
- Also Available:
- Screens/ Gaskets

Replacement Handles/ Pins

- Safety Locks
- Whip Checks
- Sight glass

TYPE E

**TYPE F** 