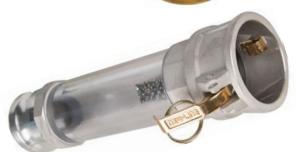

## **Camlok Adapters**

TYPE A

TYPE B

- Aluminum
- Stainless Steel
- Poly
- Bronze

#### **More Options:**

- 1/2" 12"
- Also Available:
- Screens/ Gaskets

Replacement Handles/ Pins

- Safety Locks
- Whip Checks
- Sight glass

TYPE E

**TYPE F** 