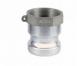

## **Camlok Adapters**

TYPE A

TYPE B

- Aluminum
- Stainless Steel
- Poly
- Bronze

#### **More Options:**

- 1/2" 12"
- Also Available:
- Screens/ Gaskets

Replacement Handles/ Pins

- Safety Locks
- Whip Checks
- Sight glass

TYPE E

**TYPE F** 