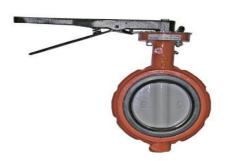

#### **Butterfly Valves**

**Stainless Steel Stem** 

200 psi NSCWP

Notched Ductile Body/ Buna Seals

Sizes: 2"-12"