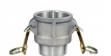

## **Camlok Adapters**

TYPE A

TYPE B

- Aluminum
- Stainless Steel
- Poly
- Bronze

#### **More Options:**

- 1/2" 12"
- Also Available:
- Screens/ Gaskets

Replacement Handles/ Pins

- Safety Locks
- Whip Checks
- Sight glass

TYPE E

**TYPE F** 