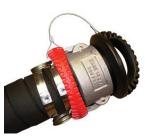

## **Camlok Adapters**

TYPE A

TYPE B

- Aluminum
- Stainless Steel
- Poly
- Bronze

#### **More Options:**

- 1/2" 12"
- Also Available:
- Screens/ Gaskets

Replacement Handles/ Pins

- Safety Locks
- Whip Checks
- Sight glass

TYPE E

**TYPE F** 