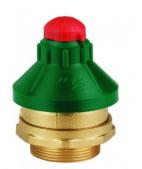

## **Industrial Transport** Catalog



Phone: 956.378-.0308







## **Industrial Transportation Catalog**

## **Valves**



#### **Brass Pressure Relief**

2", 155-300 CFM, Male NPT

THREAD SIZES AVAILIABLE:

1-1/4", 1-1/2", 2", 2-1/2"



#### **Manaway Hatches**

Gaskets

Wing Nut Assy



#### **Vacuum Relief Valve**

Poly Bell Housing -1-1/2" Male NPT 370 CFM



#### **Butterfly Valves**

**Stainless Steel Stem** 

200 psi NSCWP

Notched Ductile Body/ Buna Seals

Sizes: 2"-12"





#### **Ball Valves**

**BRASS, POLY, STEEL, STAINLESS** 

Sizes: 1/4"-4"



# MZ Brass Valves

Sizes: 2" 6"

Operation Options: Lever, Heated, Piston

Mount: Flange and threaded





## **Industrial Transportation Catalog**

## **Camlok Adapters**



TYPE A







TYPE B



- Aluminum
- Stainless Steel
- Poly
- Bronze





#### **More Options:**

- 1/2" 12"
- Also Available:
- Screens/ Gaskets



Replacement Handles/ Pins

- Safety Locks
- Whip Checks
- Sight glass































TYPE E

**TYPE F** 















## **Industrial Transportation Catalog**

### Hose

- Oilfield S