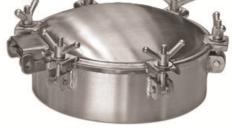

## **Industrial Transport** Catalog



Phone: 956.378-.0308







## **Industrial Transportation Catalog**

## **Valves**



#### **Brass Pressure Relief**

2", 155-300 CFM, Male NPT

THREAD SIZES AVAILIABLE:

1-1/4", 1-1/2", 2", 2-1/2"



#### **Manaway Hatches**

Gaskets

Wing Nut Assy



#### **Vacuum Relief Valve**

Poly Bell Housing -1-1/2" Male NPT 370 CFM



#### **Butterfly Valves**

**Stainless Steel Stem** 

200 psi NSCWP

Notched Ductile Body/ Buna Seals

Sizes: 2"-12"





#### **Ball Valves**

**BRASS, POLY, STEEL, STAINLESS** 

Sizes: 1/4"-4"



# MZ Brass Valves

Sizes: 2" 6"

Operation Options: Lever, Heated, Piston

Mount: Flange and threaded





## **Industrial Transportation Catalog**

## **Camlok Adapters**



TYPE A







TYPE B



- Aluminum
- Stainless Steel
- Poly
- Bronze





#### **More Options:**

- 1/2" 12"
- Also Available:
- Screens/ Gaskets



Replacement Handles/ Pins

- Safety Locks
- Whip Checks
- Sight glass































TYPE E

**TYPE F** 















## **Industr