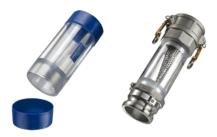

#### **More Options:**

- 1/2" 12"
- Also Available:
- Screens/ Gaskets

Replacement Handles/ Pins

- Safety Locks
- Whip Checks
- Sight glass

TYPE E

**TYPE F** 