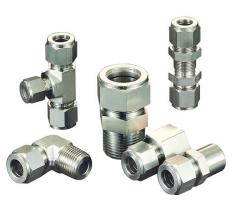

# **Adapters**

Jet-HP, is your go-to source for all your Hydraulic Adapter needs.

We carry a large inventory of Adapters that will suite your situation, whether you are in a bin or want to keep your shelf stocked. Look no further then Jet-HP.

#### All Hydraulic Adapters are available in:

- Carbon steel
- Brass
- Stainless Steel

# There are many combinations to choose from:

- Male NPT/ Female NPT
- ORB (SAE)
- Code 61 or 62 Flange
- Bushings
- Reducers
- 90 & 45 degree Elbows
- Flange Hardware
- Live Swivels

Hydraulic O-ring Kits