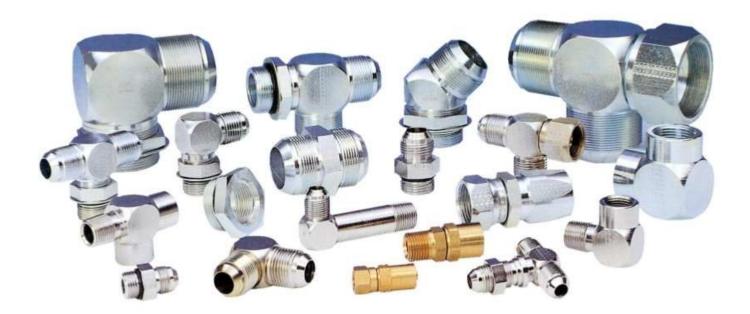

# **Adapters**

Jet-HP, is your go-to source for all your Hydraulic Adapter needs.

We carry a large inventory of Adapters that will suite your situation, whether you are in a bin or want to keep your shelf stocked. Look no further then Jet-HP.

#### All Hydraulic Adapters are available in:

- Carbon steel
- Brass
- Stainless Steel

# There are many combinations to choose from:

- Male NPT/ Female NPT
- ORB (SAE)
- Code 61 or 62 Flange
- Bushings
- Reducers
- 90 & 45 degree Elbows
- Flange Hardware
- Live Swivels

Hydraulic O-ring Kits